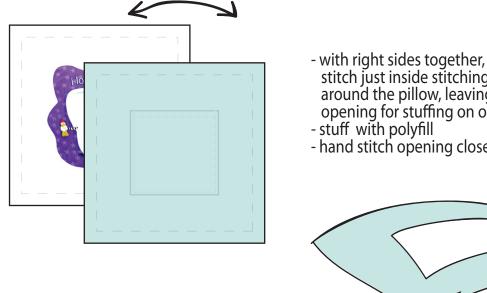

stitch just inside stitching lines all around the pillow, leaving an opening for stuffing on one side - hand stitch opening closed 0

PRINTABLE NOT FOR RESALE. TO BE USED BY THE PURCHASER ONLY. COPYRIGHT STEPHANIE CORFEE 2012©.