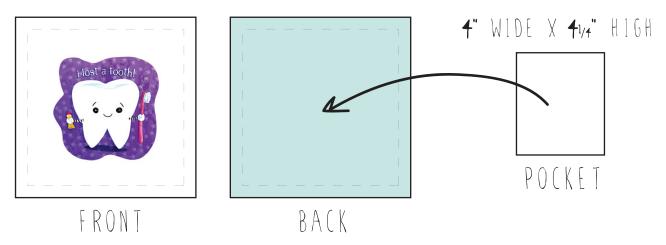

stitch line

cut line

FOR LIL BLUE BOO DIGITAL

Don't Forget: ADD A z' SQUARE PATCH POCKET ON THE BACK SIDE OF THEB - - PILLOW BEFORE ASSEMBLY SO YOU CAN STASH THE LITTLE TOOTH

PRINTABLE NOT FOR RESALE. TO BE USED BY THE PURCHASER ONLY. COPYRIGHT STEPHANIE CORFEE 2012©.

## DIRECTIONS

- make front panel by printing on inkjet specialty fabric or by ironing the graphic onto cottom

- iron side and bottom edges of pocket inward 1/4", and top edge down 1/4" and then again 1/4"
- stitch across top edge to secure.
- pin pocket to pillow back and then sew along sides and bottom to secure, leaving top edge open