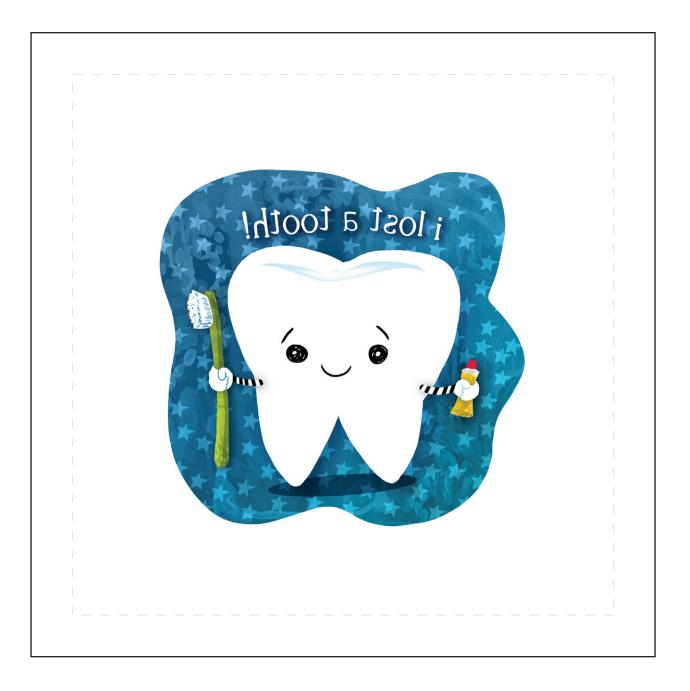

Tooth Fairy Pillow PRINTABLE SEWING PROJECT

FOR LIL BLUE BOO DIGITAL

printable NOT for resale. To be used by the purchaser only. Copyright stephanie corfee 2012©.

Tooth Fairy Pillow PRINTABLE SEWING PROJECT