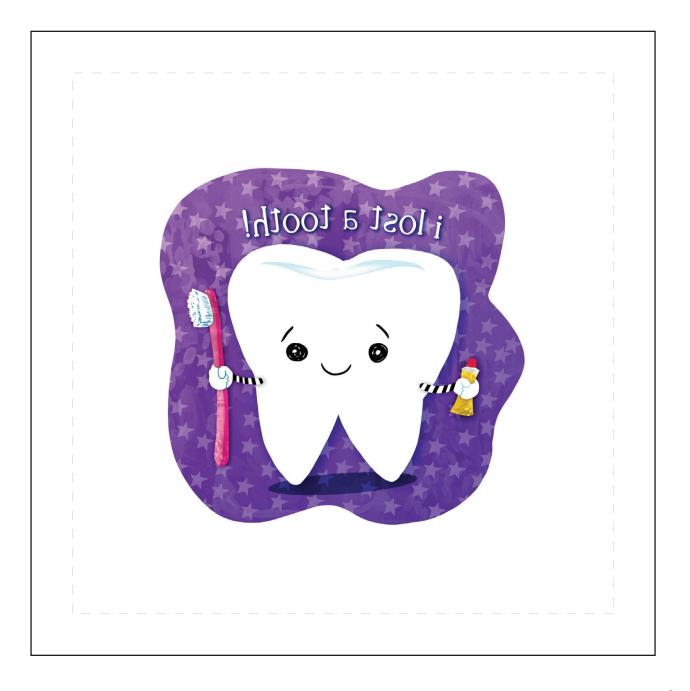

Tooth Fairy Pillow PRINTABLE SEWING PROJECT

FOR LIL BLUE BOO DIGITAL

printable NOT for resale. To be used by the purchaser only. Copyright stephanie corfee 2012©.

Tooth Fairy Pillow PRINTABLE SEWING PROJECT