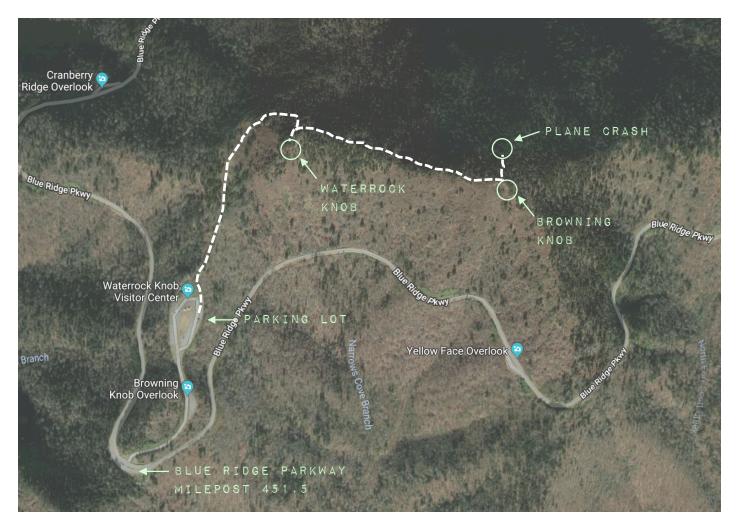

## PLOTT BALSAM TRAIL HIKE TO PLANE CRASH (VIA WATERROCK KNOB / BROWNING KNOB)

ACCESS THE WATERROCK KNOB TRAIL AT MILEPOST 451.5 ON THE BLUE RIDGE PARKWAY NEAR WAYNESVILLE. TOTAL HIKE IS 2.5 MILES ROUND-TRIP. ALLOW FOR ABOUT 2.5 HOURS. THE ELEVATION CHANGES ARE EQUIVALENT TO ABOUT 68 FLIGHTS OF STAIRS. THE TRAIL TO FROM WATERROCK KNOB TO BROWNING KNOB IS NOT MAINTAINED SO USE CAUTION.

## ELEVATIONS:

| WATERROCK KNOB VISITOR CENTER      | 5719 FT   |
|------------------------------------|-----------|
| WATERROCK KNOB                     | 6292 FT   |
| BROWNING KNOB                      | 6240 FT   |
| <u>DISTANCES:</u>                  |           |
| WATERROCK KNOB PARKING LOT TO PEAK | .5 MILES  |
| WATERROCK PEAK TO BROWNING KNOB    | .7 MILES  |
| BROWNING KNOB TO PLANE CRASH       | .05 MILES |